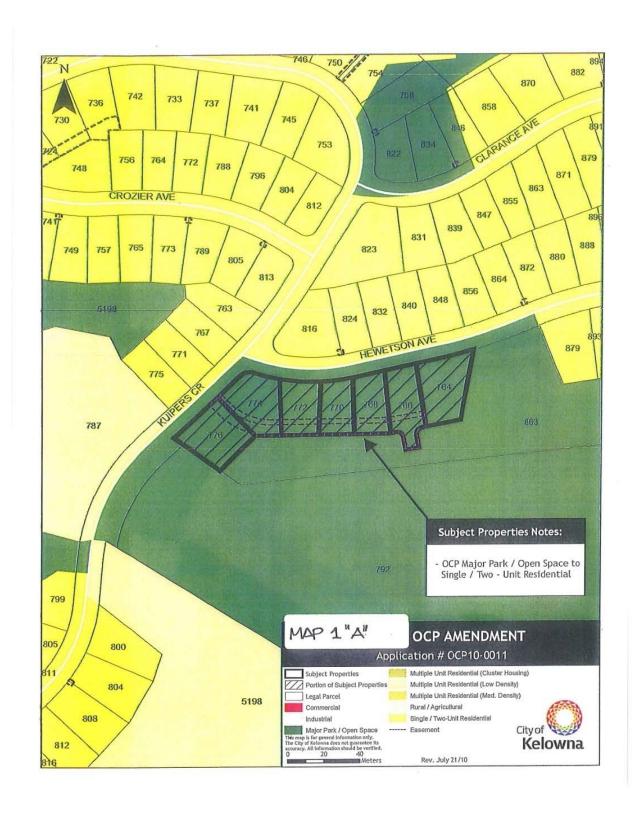

- 1. THAT Map 19.1 GENERALIZED FUTURE LAND USE of Schedule "A" of "Kelowna 2020 Official Community Plan Bylaw No. 7600" be amended by changing the Generalized Future Land Use designation of Lots 27, 28, 29, 30, 31, 32 and 33, District Lot 1688S, SDYD, Plan KAP82069 located on Kuipers Crescent, Kelowna, B.C., from the Major Park/Open Space designation to the Single/Two Unit Residential designation as per Map "1A" attached to and forming part of this bylaw;
- 2. THAT Map 19.1 GENERALIZED FUTURE LAND USE of Schedule "A" of "Kelowna 2020 Official Community Plan Bylaw No. 7600" be amended by changing the Generalized Future Land Use designation of Part of Lots 10, 11 and 14, District Lot 1688S, SDYD, Plan KAP84694 located on Kuipers Crescent and Lots 12 and 13, District Lot 1688S, SDYD, Plan KAP84694, located on Clarance Avenue, Kelowna, B.C., from the Major Park/Open Space designation to the Single/Two Unit Residential designation and Lot 27, District Lot1688S, SDYD, Plan KAP84694 located on Kuipers Crescent and Clarance Avenue from the Single/Two Unit Residential designation to the Major Park/Open Space designation as per Map "2A" attached to and forming part of this bylaw;
- 3. THAT Map 19.1 GENERALIZED FUTURE LAND USE of Schedule "A" of "Kelowna 2020 Official Community Plan Bylaw No. 7600" be amended by changing the Generalized Future Land Use designation of Part of Lot A, District Lot 1688S, SDYD, Plan KAP68646 Except Plans KAP68647, KAP70485, KAP71342, KAP72474, KAP74275, KAP74684, KAP76064, KAP79204, KAP82069, KAP82290 and KAP84694, located on Kuipers Crescent, Kelowna, B.C., from the Single/Two Unit Residential designation to the Major Park/Open Space designation as per Map "3A" attached to and forming part of this bylaw;
- 4. THAT Map 19.1 **GENERALIZED FUTURE LAND USE** of Schedule "A" of "*Kelowna 2020* Official Community Plan Bylaw No. 7600" be amended by changing the Generalized Future Land Use designation of Part of Lot 3, District Lot 124, ODYD, Plan KAP84653, located on McCurdy Road, Kelowna, B.C., from the Industrial designation to the Major Park/Open Space designation as per Map "4A" attached to and forming part of this bylaw;

# Map "1A"