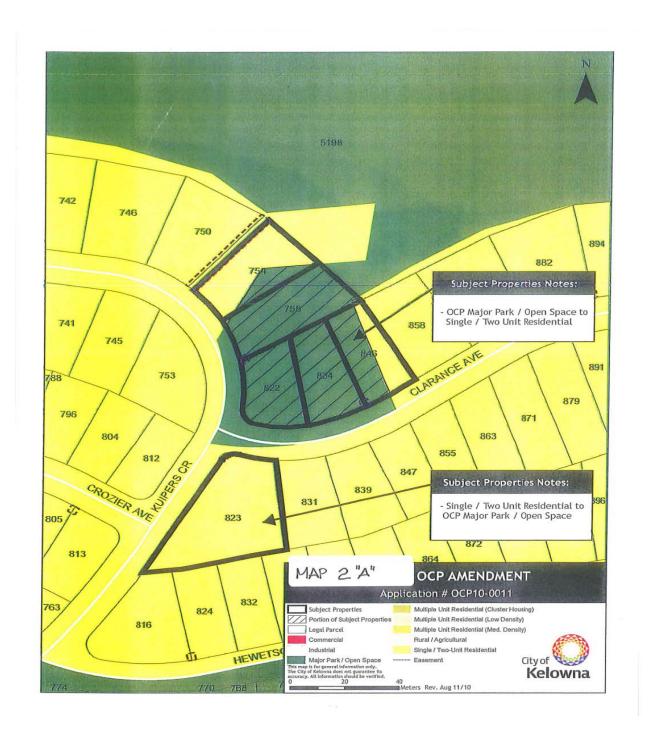

- 1. THAT Map 19.1 GENERALIZED FUTURE LAND USE of Schedule "A" of "Kelowna 2020 Official Community Plan Bylaw No. 7600" be amended by changing the Generalized Future Land Use designation of Lots 27, 28, 29, 30, 31, 32 and 33, District Lot 1688S, SDYD, Plan KAP82069 located on Kuipers Crescent, Kelowna, B.C., from the Major Park/Open Space designation to the Single/Two Unit Residential designation as per Map "1A" attached to and forming part of this bylaw;
- 2. THAT Map 19.1 GENERALIZED FUTURE LAND USE of Schedule "A" of "Kelowna 2020 Official Community Plan Bylaw No. 7600" be amended by changing the Generalized Future Land Use designation of Part of Lots 10, 11 and 14, District Lot 1688S, SDYD, Plan KAP84694 located on Kuipers Crescent and Lots 12 and 13, District Lot 1688S, SDYD, Plan KAP84694, located on Clarance Avenue, Kelowna, B.C., from the Major Park/Open Space designation to the Single/Two Unit Residential designation and Lot 27, District Lot1688S, SDYD, Plan KAP84694 located on Kuipers Crescent and Clarance Avenue from the Single/Two Unit Residential designation to the Major Park/Open Space designation as per Map "2A" attached to and forming part of this bylaw;
- 3. THAT Map 19.1 GENERALIZED FUTURE LAND USE of Schedule "A" of "Kelowna 2020 Official Community Plan Bylaw No. 7600" be amended by changing the Generalized Future Land Use designation of Part of Lot A, District Lot 1688S, SDYD, Plan KAP68646 Except Plans KAP68647, KAP70485, KAP71342, KAP72474, KAP74275, KAP74684, KAP76064, KAP79204, KAP82069, KAP82290 and KAP84694, located on Kuipers Crescent, Kelowna, B.C., from the Single/Two Unit Residential designation to the Major Park/Open Space designation as per Map "3A" attached to and forming part of this bylaw;
- 4. THAT Map 19.1 **GENERALIZED FUTURE LAND USE** of Schedule "A" of "*Kelowna 2020* Official Community Plan Bylaw No. 7600" be amended by changing the Generalized Future Land Use designation of Part of Lot 3, District Lot 124, ODYD, Plan KAP84653, located on McCurdy Road, Kelowna, B.C., from the Industrial designation to the Major Park/Open Space designation as per Map "4A" attached to and forming part of this bylaw;

## Map "2A"