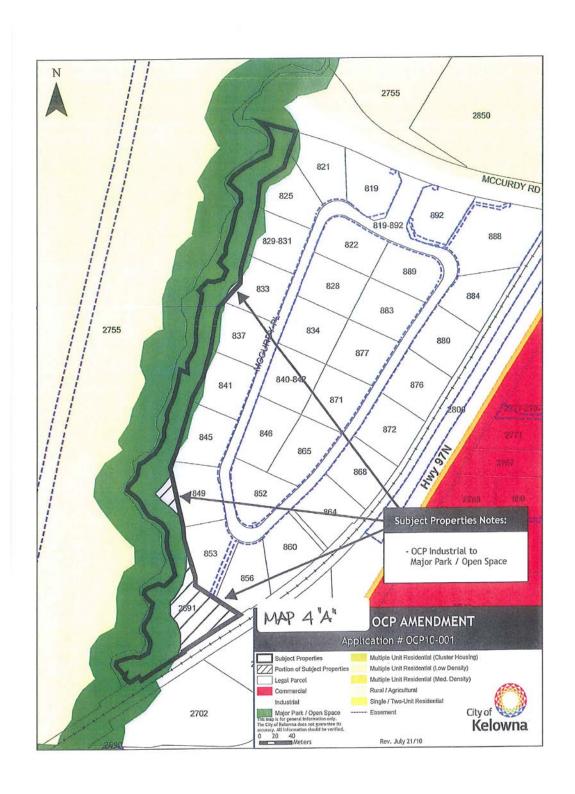

- 1. THAT Map 19.1 GENERALIZED FUTURE LAND USE of Schedule "A" of "Kelowna 2020 Official Community Plan Bylaw No. 7600" be amended by changing the Generalized Future Land Use designation of Lots 27, 28, 29, 30, 31, 32 and 33, District Lot 1688S, SDYD, Plan KAP82069 located on Kuipers Crescent, Kelowna, B.C., from the Major Park/Open Space designation to the Single/Two Unit Residential designation as per Map "1A" attached to and forming part of this bylaw;
- 2. THAT Map 19.1 GENERALIZED FUTURE LAND USE of Schedule "A" of "Kelowna 2020 Official Community Plan Bylaw No. 7600" be amended by changing the Generalized Future Land Use designation of Part of Lots 10, 11 and 14, District Lot 1688S, SDYD, Plan KAP84694 located on Kuipers Crescent and Lots 12 and 13, District Lot 1688S, SDYD, Plan KAP84694, located on Clarance Avenue, Kelowna, B.C., from the Major Park/Open Space designation to the Single/Two Unit Residential designation and Lot 27, District Lot1688S, SDYD, Plan KAP84694 located on Kuipers Crescent and Clarance Avenue from the Single/Two Unit Residential designation to the Major Park/Open Space designation as per Map "2A" attached to and forming part of this bylaw;
- 3. THAT Map 19.1 GENERALIZED FUTURE LAND USE of Schedule "A" of "Kelowna 2020 Official Community Plan Bylaw No. 7600" be amended by changing the Generalized Future Land Use designation of Part of Lot A, District Lot 1688S, SDYD, Plan KAP68646 Except Plans KAP68647, KAP70485, KAP71342, KAP72474, KAP74275, KAP74684, KAP76064, KAP79204, KAP82069, KAP82290 and KAP84694, located on Kuipers Crescent, Kelowna, B.C., from the Single/Two Unit Residential designation to the Major Park/Open Space designation as per Map "3A" attached to and forming part of this bylaw;
- 4. THAT Map 19.1 **GENERALIZED FUTURE LAND USE** of Schedule "A" of "*Kelowna 2020* Official Community Plan Bylaw No. 7600" be amended by changing the Generalized Future Land Use designation of Part of Lot 3, District Lot 124, ODYD, Plan KAP84653, located on McCurdy Road, Kelowna, B.C., from the Industrial designation to the Major Park/Open Space designation as per Map "4A" attached to and forming part of this bylaw;

## Map "3A"

Map "4A"

BL10456 - Page 6 Map "5A"

BL10456 - Page 6 Map "7"