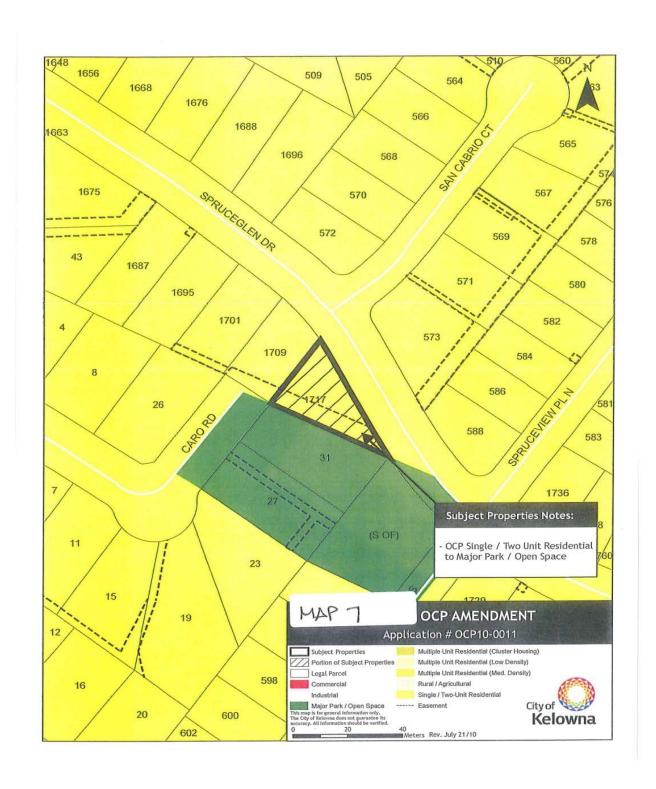

- 5. THAT Map 19.1 **GENERALIZED FUTURE LAND USE** of Schedule "A" of "*Kelowna 2020* Official Community Plan Bylaw No. 7600" be amended by changing the Generalized Future Land Use designation of Strata Lot 1, District Lot 14, ODYD, Strata Plan KAS2898, located on Wardlaw Avenue, Kelowna, B.C., from the Single/Two Unit Residential designation to the Multiple Unit Residential (Low Density) designation as per Map "5A" attached to and forming part of this bylaw;
- 6. THAT Map 19.1 GENERALIZED FUTURE LAND USE of Schedule "A" of "Kelowna 2020 Official Community Plan Bylaw No. 7600" be amended by changing the Generalized Future Land Use designation of Lot 1, Section 32, Township 26, ODYD, Plan KAP56656, located on Spruceglen Drive, Kelowna, B.C., from the Single/Two Unit Residential designation to the Major Park/Open Space designation as per Map "7" attached to and forming part of this bylaw;
- 7. AND THAT pursuant to Section 882 of the *Local Government Act*, each reading of this bylaw receive an affirmative vote of a majority of all members of the Council;
- 8. This bylaw shall come into full force and effect and is binding on all persons as and from the date of adoption.