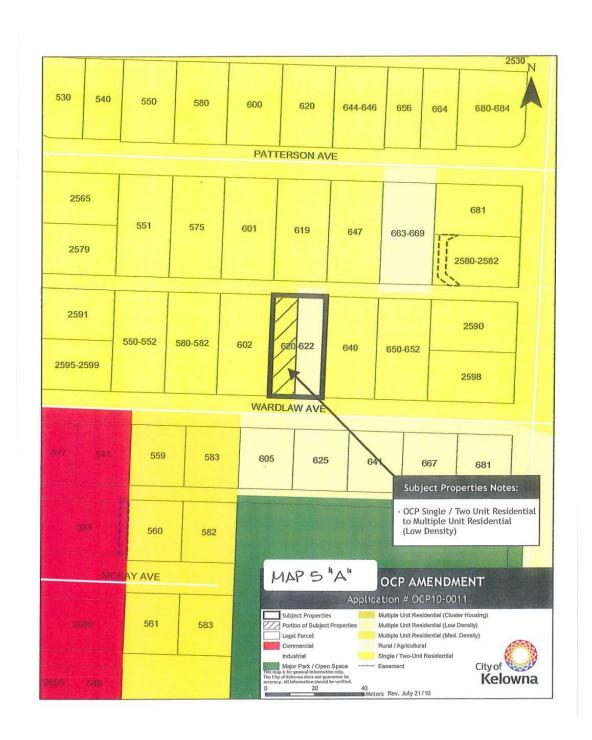

- 5. THAT Map 19.1 **GENERALIZED FUTURE LAND USE** of Schedule "A" of "*Kelowna 2020* Official Community Plan Bylaw No. 7600" be amended by changing the Generalized Future Land Use designation of Strata Lot 1, District Lot 14, ODYD, Strata Plan KAS2898, located on Wardlaw Avenue, Kelowna, B.C., from the Single/Two Unit Residential designation to the Multiple Unit Residential (Low Density) designation as per Map "5A" attached to and forming part of this bylaw;
- 6. THAT Map 19.1 GENERALIZED FUTURE LAND USE of Schedule "A" of "Kelowna 2020 Official Community Plan Bylaw No. 7600" be amended by changing the Generalized Future Land Use designation of Lot 1, Section 32, Township 26, ODYD, Plan KAP56656, located on Spruceglen Drive, Kelowna, B.C., from the Single/Two Unit Residential designation to the Major Park/Open Space designation as per Map "7" attached to and forming part of this bylaw;
- 7. AND THAT pursuant to Section 882 of the *Local Government Act*, each reading of this bylaw receive an affirmative vote of a majority of all members of the Council;
- 8. This bylaw shall come into full force and effect and is binding on all persons as and from the date of adoption.