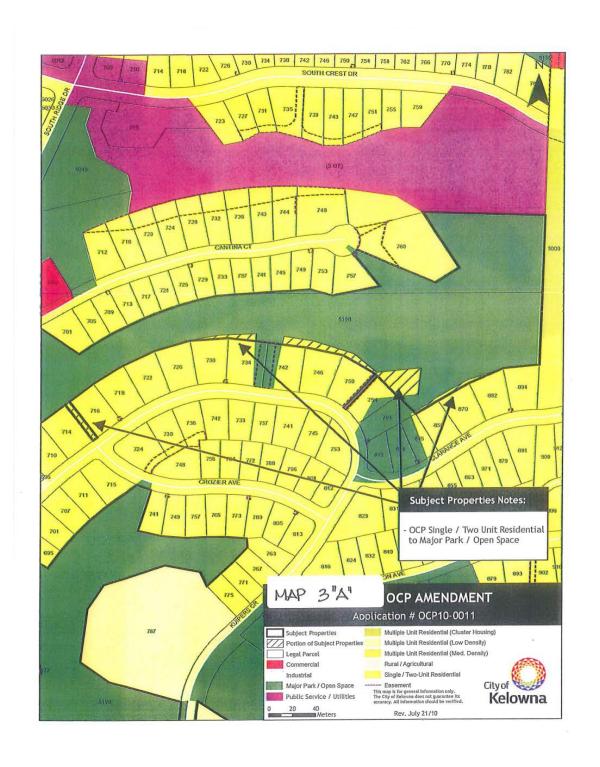

- 1. THAT Map 19.1 GENERALIZED FUTURE LAND USE of Schedule "A" of "Kelowna 2020 Official Community Plan Bylaw No. 7600" be amended by changing the Generalized Future Land Use designation of Lots 27, 28, 29, 30, 31, 32 and 33, District Lot 1688S, SDYD, Plan KAP82069 located on Kuipers Crescent, Kelowna, B.C., from the Major Park/Open Space designation to the Single/Two Unit Residential designation as per Map "1A" attached to and forming part of this bylaw;
- 2. THAT Map 19.1 GENERALIZED FUTURE LAND USE of Schedule "A" of "Kelowna 2020 Official Community Plan Bylaw No. 7600" be amended by changing the Generalized Future Land Use designation of Part of Lots 10, 11 and 14, District Lot 1688S, SDYD, Plan KAP84694 located on Kuipers Crescent and Lots 12 and 13, District Lot 1688S, SDYD, Plan KAP84694, located on Clarance Avenue, Kelowna, B.C., from the Major Park/Open Space designation to the Single/Two Unit Residential designation and Lot 27, District Lot1688S, SDYD, Plan KAP84694 located on Kuipers Crescent and Clarance Avenue from the Single/Two Unit Residential designation to the Major Park/Open Space designation as per Map "2A" attached to and forming part of this bylaw;
- 3. THAT Map 19.1 GENERALIZED FUTURE LAND USE of Schedule "A" of "Kelowna 2020 Official Community Plan Bylaw No. 7600" be amended by changing the Generalized Future Land Use designation of Part of Lot A, District Lot 1688S, SDYD, Plan KAP68646 Except Plans KAP68647, KAP70485, KAP71342, KAP72474, KAP74275, KAP74684, KAP76064, KAP79204, KAP82069, KAP82290 and KAP84694, located on Kuipers Crescent, Kelowna, B.C., from the Single/Two Unit Residential designation to the Major Park/Open Space designation as per Map "3A" attached to and forming part of this bylaw;
- 4. THAT Map 19.1 **GENERALIZED FUTURE LAND USE** of Schedule "A" of "*Kelowna 2020* Official Community Plan Bylaw No. 7600" be amended by changing the Generalized Future Land Use designation of Part of Lot 3, District Lot 124, ODYD, Plan KAP84653, located on McCurdy Road, Kelowna, B.C., from the Industrial designation to the Major Park/Open Space designation as per Map "4A" attached to and forming part of this bylaw;

## Map "3A"

Map "4A"

BL10456 - Page 6 Map "5A"

BL10456 - Page 6 Map "7"